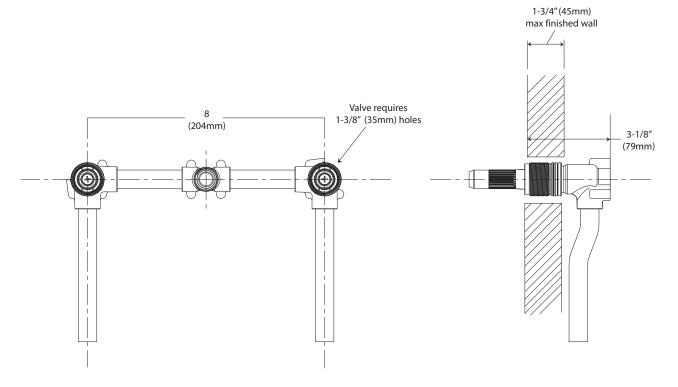

#### **DESCRIPTION**

- Metal construction
- 1/2" copper connections
- Designed to be installed through 3 holes, 1-3/8" dia., 8" on center
- Adaptable for non-8" centers

# **CRITICAL DIMENSIONS**

(DO NOT SCALE)

FOR MORE INFORMATION CALL: 1-800-BUY-MOEN